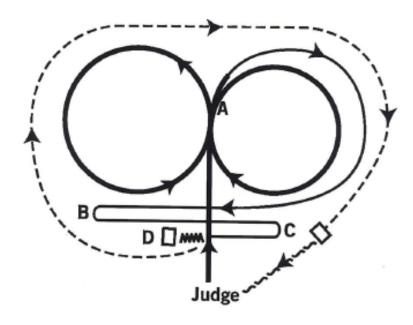

## Station Hack Pattern SHA2

|   |                                                                           | POSSIBLE<br>POINTS | ALLOCATED<br>POINTS |
|---|---------------------------------------------------------------------------|--------------------|---------------------|
| 1 | Type, Presentation and Overall Impression                                 | 10                 |                     |
| 2 | Walk to gate cracking whip                                                | 10                 |                     |
| 3 | Open and pass through and close gate keeping hand on gate at all times    | 10 x 2 (20)        |                     |
| 4 | Trot to A and circle right back to A                                      | 10                 |                     |
| 5 | Canter circle to left and simple change at A                              | 10                 |                     |
| 6 | Canter circle right and flying change at A                                | 10 x 2 (20)        |                     |
| 7 | After change Hand Gallop large half circle around to B                    | 10                 |                     |
| 8 | At B Stop, settle, dismount and remount. Walk back to Judge on light rein | 10 x 2 (20)        |                     |
|   | TOTAL                                                                     | 110                |                     |