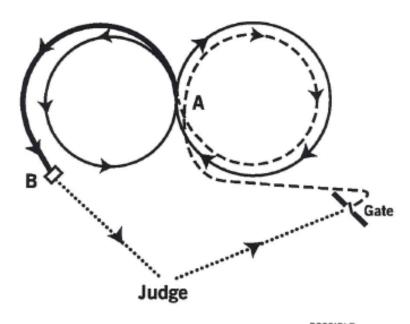

# Working Pattern - W5

|   |                                                                            | POSSIBLE<br>POINTS | ALLOCATED POINTS |
|---|----------------------------------------------------------------------------|--------------------|------------------|
| 1 | Type, Presentation and Overall Impression                                  | 10                 |                  |
| 2 | From Judge Hand Gallop to A. At A circle right                             | 10                 |                  |
| 3 | At A Flying change left, Hand Gallop circle to A                           | 10                 |                  |
| 4 | At A Flying change right, Canter three quarter circle right, continue to B | 10                 |                  |
| 5 | At B Haunch turn left and Canter to C                                      | 10 x 2 (20)        |                  |
| 6 | At C Haunch turn right and Canter to D                                     | 10 x 2 (20)        |                  |
| 7 | At D Stop, settle and back up 4 metres, then settle                        | 10                 |                  |
| 8 | Trot right round work pattern to C                                         | 10                 |                  |
| 9 | At C Stop, Walk back to Judge on a loose rein                              | 10                 |                  |
|   | TOTAL                                                                      | 110                |                  |